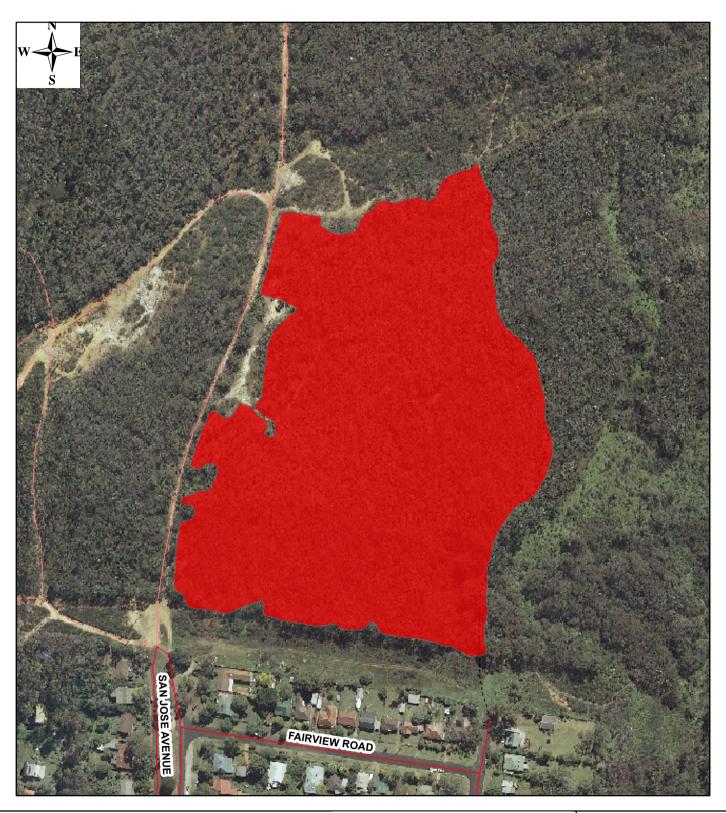

## Blue Mountains Bush Fire Management Committee Completed Prescribed Burns

HR Name: LAW 2005-1 San Jose

Location: Lawson Size (Ha): 5.8

Completed: 19/08/2009

## Completed burn area