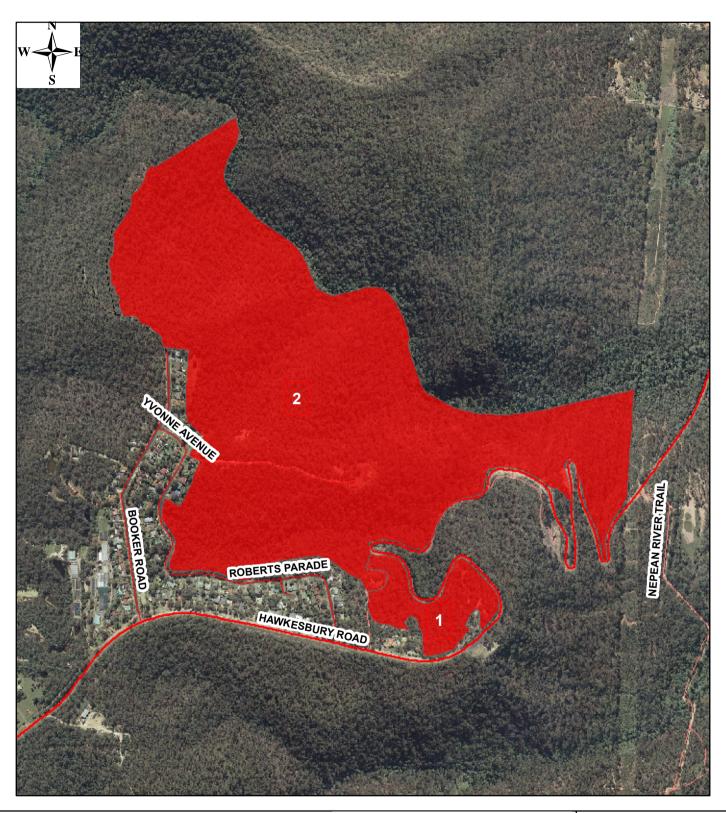

## Blue Mountains Bush Fire Management Committee Completed Prescribed Burns

HR Name: WIN 2006-1 Roberts Pde

Location: Winmalee Size (Ha): 79.3

Completed: (1) 23/08/2009

(2) 18/09/2009

Completed burn area