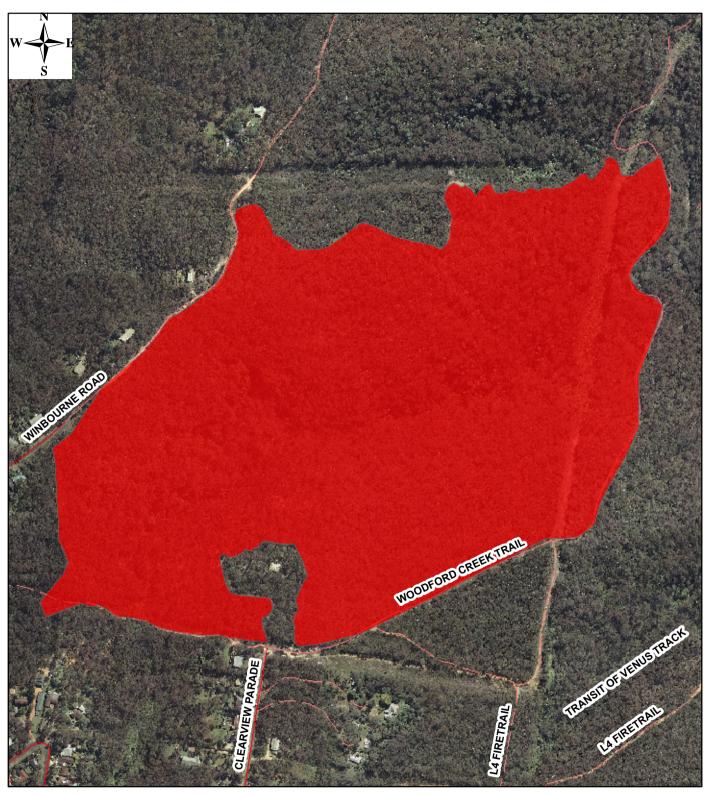

## Blue Mountains Bush Fire Management Committee Completed Prescribed Burns

HR Name: HAZ 2005-2 Winbourne Rd

Location: Hazelbrook

Size (Ha): 47.7

Completed: 09/05/2009