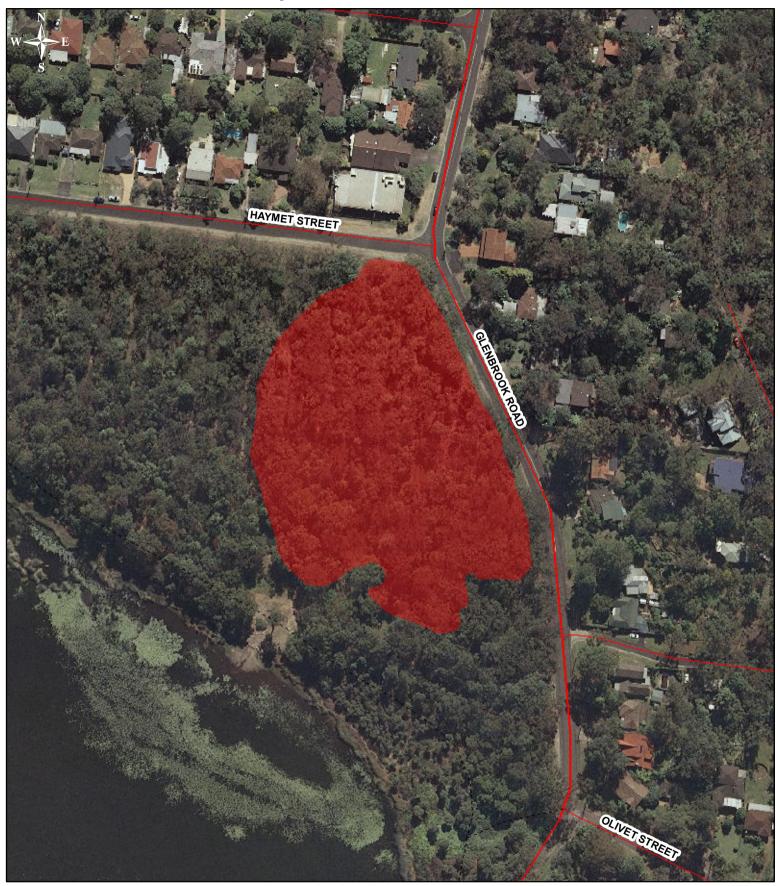

## Blue Mountains Bush Fire Management Committee Completed Prescribed Burns

HR Name: BMCC - Glenbrook Lagoon Location: Glenbrook Rd, GLENBROOK

Size (Ha): 1.35

Completed: 16/09/2011

Completed burn area