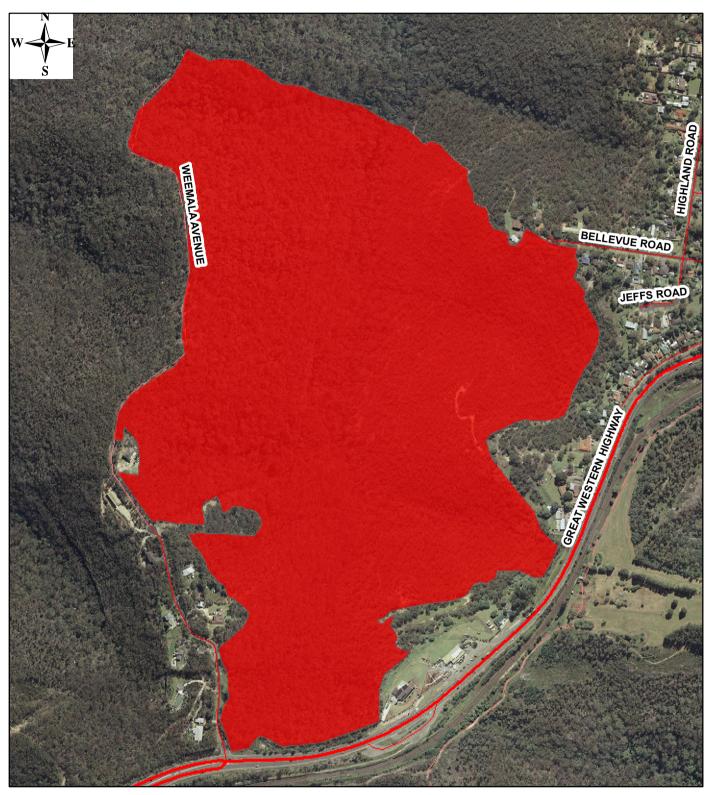

## Blue Mountains Bush Fire Management Committee Completed Prescribed Burns

HR Name: FBR 2004-2 Weemala Ave

Location: Linden Size (Ha): 63.8

Completed: 22/08/2009

Completed burn area