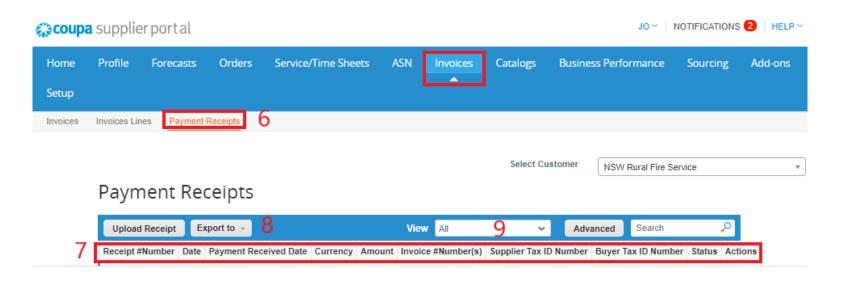

#### SIM – Coupa Invoices tab

15

**Invoices / Payment Receipts tab** – here you can view the status of your payments by navigating to the payment receipts tab. Each payment is linked to the associated invoices for easy reconciliation.

- 6. Under the **Invoices** tab select **Payment Receipts** – here you will find the history of payments made with the receipt number.
- 7. Payment Receipts line you will find general information on the payment and their status. Click the individual receipt to see more info.
- 8. Export to run a report to excel
- 9. View you can customise your view by clicking the down arrow & selecting