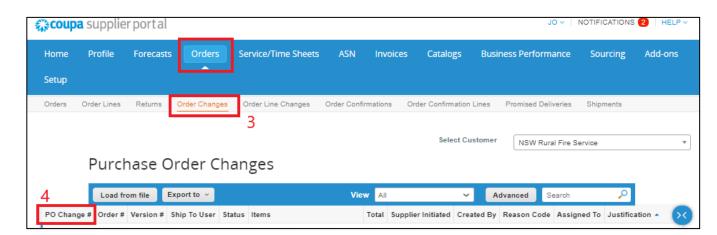

#### SIM – Coupa <u>Orders</u> tab

Orders tab – here you can view Order Lines and Order Changes

- 1. Order Lines here you will find the history of order lines associated to POs
- 2. PO Number (Header) the Purchase orders will be listed under here by number.
- **3.** Order changes here you will be able to view changes to PO
- 4. PO changes the changed Purchase orders will be listed under here by number