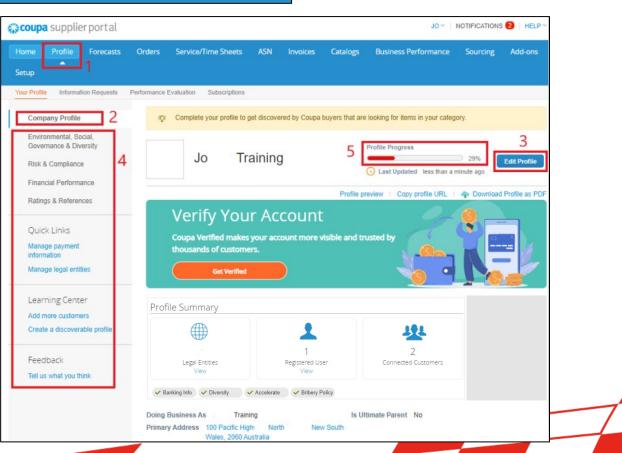

#### SIM – Coupa <u>Profile</u> tab

**Profile tab** – This section relates to your Company profile. Here you can manage your public profile on the Coupa Portal. Your public profile is visible to Coupa users in the Supplier Directory.

| - | ¦≱coup | a supplie | erportal  |        |                     |     |          |          | 10 ~                 | NOTIFICATIONS | 2   HELP ~ |
|---|--------|-----------|-----------|--------|---------------------|-----|----------|----------|----------------------|---------------|------------|
|   | Home   | Profile   | Forecasts | Orders | Service/Time Sheets | ASN | Invoices | Catalogs | Business Performance | Sourcing      | Add-ons    |
|   | Setup  |           |           |        |                     |     |          |          |                      |               |            |

- 1. Profile Tab here you can create your public profile to let customers know what your business does
- 2. Company Profile give customers background information about your business.
- **3.** Edit Profile select the edit profile button to update your information or edit each individual section from the left nav bar
- **4.** Left Navigation bar here you can complete additional information by clicking on the relevant sections.
- 5. Profile Progress this indicator provides a summary of how complete your profile is and when the profile was last updated.