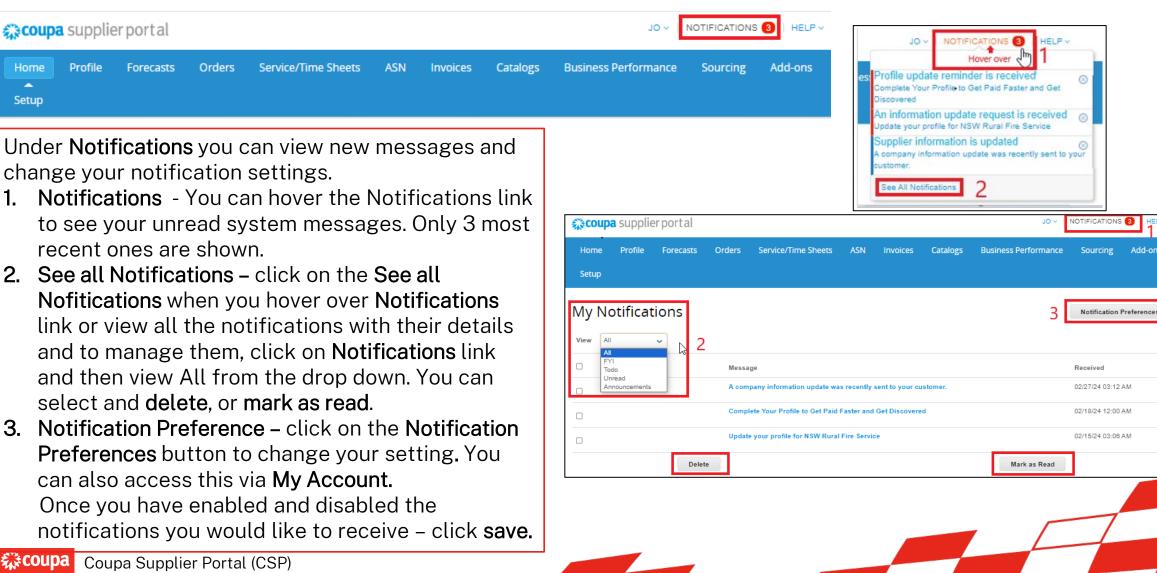

#### **SIM** – Notifications

З.

Notifications - here you can view your notifications and see what is new