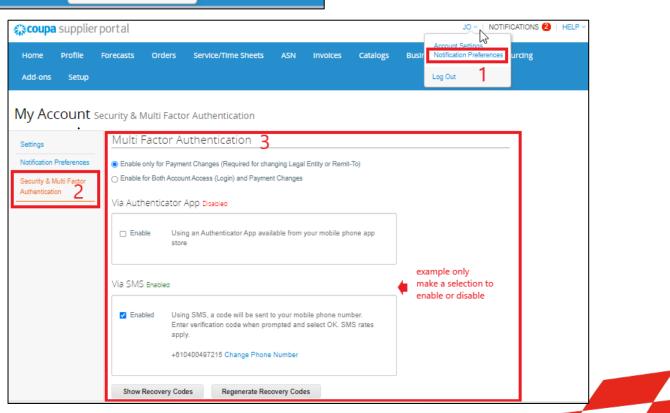

#### SIM – My Account ><u>Security & Mutli Factor</u> <u>Authentication</u>

My Account > Security & Multi Factor Authentication - here you can enable or disable your Multi Factor Authentication

Under My Account > Security & Mutli Factor Authentication you can change the current setting for additional security of your CSP account.

- 1. My Account Click on the down arrow next to My Account then click Notification Preferences
- 2. Security & Multi Factor Authentication is located under the left nav after clicking Notification Preferences.
- 3. Multi Factor Authentication here you can enable or disable and select how you would like to receive the verification codes either via authenticator app or via sms.