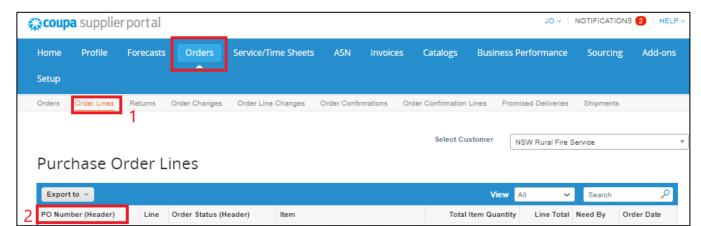

#### SIM – Coupa <u>Orders</u> tab

Orders tab – here you can view Order Lines and Order Changes

- 1. Order Lines here you will find the history of order lines associated to POs
- 2. PO Number (Header) the Purchase orders will be listed under here by number.
- **3.** Order changes here you will be able to view changes to PO
- 4. PO changes the changed Purchase orders will be listed under here by number