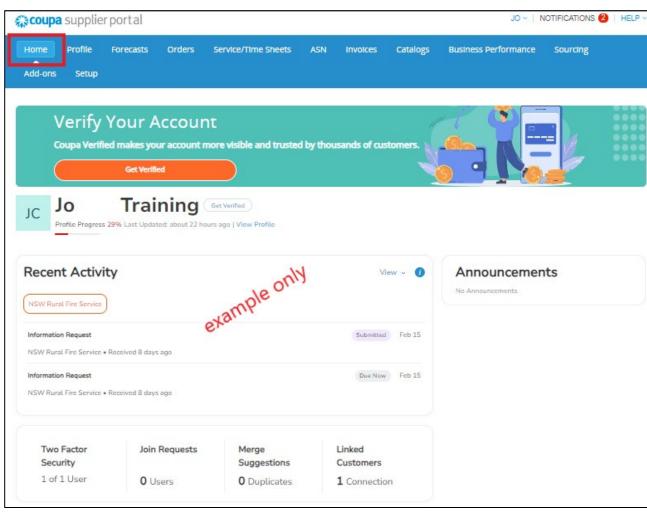

#### SIM – Coupa Home tab

**Home tab** – under this main page includes all access, you can view and improve your public company profile, view recent activity & announcements

8