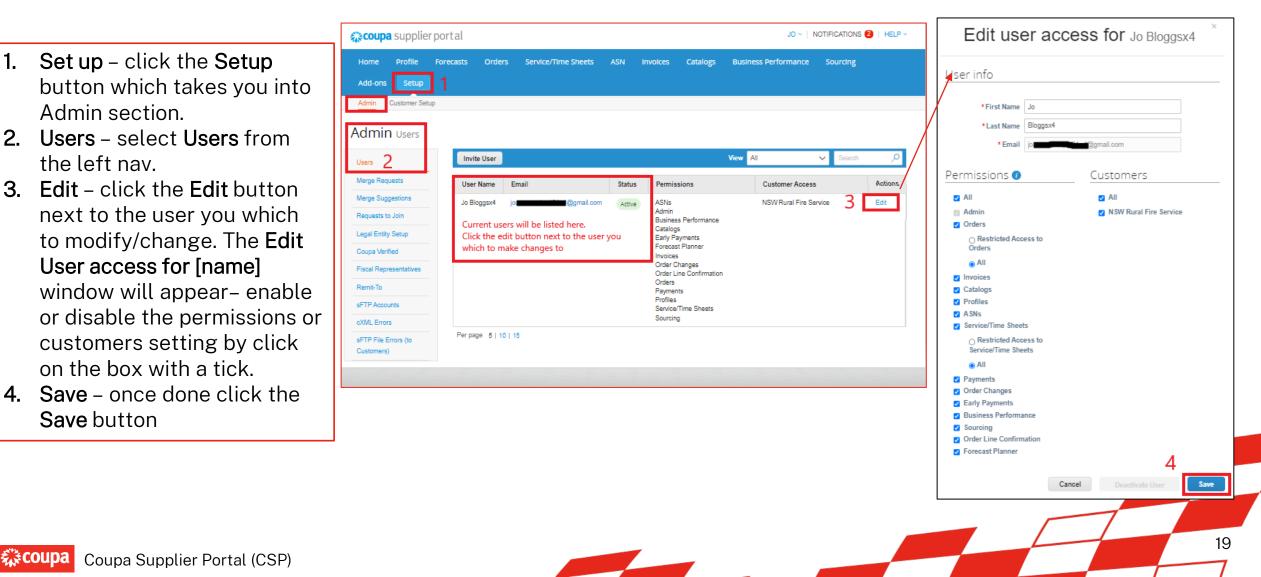

#### SIM – Coupa <u>Setup</u> tab > Users

Setup tab > Users – here you can invite new users from your company and grant users their permissions & customer connections

- 1. Set up click the Setup button which takes you into Admin section.
- 2. Users select Users from the left nav.
- 3. Invite Users click the Invite User button, you will be prompted with Multi factor authentication if turned on. Invite User window will appear - fill in the information of the user you which to add, then grant permissions and customer access by click the box with a tick to enable and disable.
- 4. Send Invitation once done click the Send invitation button

#### SIM – Coupa Setup tab > Edit

1.

2.

З.

\$J≩COUDa

Setup tab > Edit – here you can edit users - change their permissions & customer connections