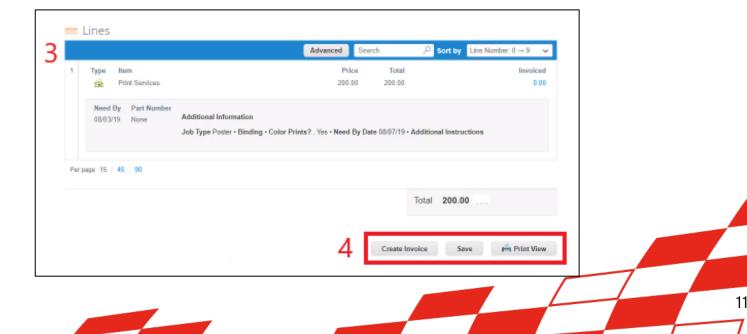

#### SIM – Coupa Orders tab

**Orders tab** – here you can review the information contained in a Purchase Order.

- 1. PO display click the PO number you wish to view and drill down on this will display a description of the order including the status.
- 2. Shipping the address linked to the PO will be visible under the Shipping section.
- **3.** Lines if there are separate lines or items in the PO you will see them displayed here.
- 4. Create Invoice, Save or Print View these are the options for processing the purchase order

| Purchase O             | rder #2818                |                 | -               |
|------------------------|---------------------------|-----------------|-----------------|
| Status                 | Issued - Sent via Email   | Shipping        | 2               |
| Order Date             | 07/31/19                  | Ship-To Address | 2 W 5th Ave     |
| Revision Date          | 07/31/19                  |                 | Suite 300       |
| Requester              | Torn Brown                |                 | San Mateo,      |
| Email                  | tbrown@customer.com       |                 | Attn: Tam Brown |
| Payment Term           | Net 30 Accelerate Payment | Terms 0         | Standard        |
| Estimated Arrival Date | mm/dd/yy 💼                |                 |                 |
| Attachments            | Nana                      |                 |                 |
| Acknowledged           | NI CONTRACTOR             |                 |                 |
|                        |                           |                 |                 |