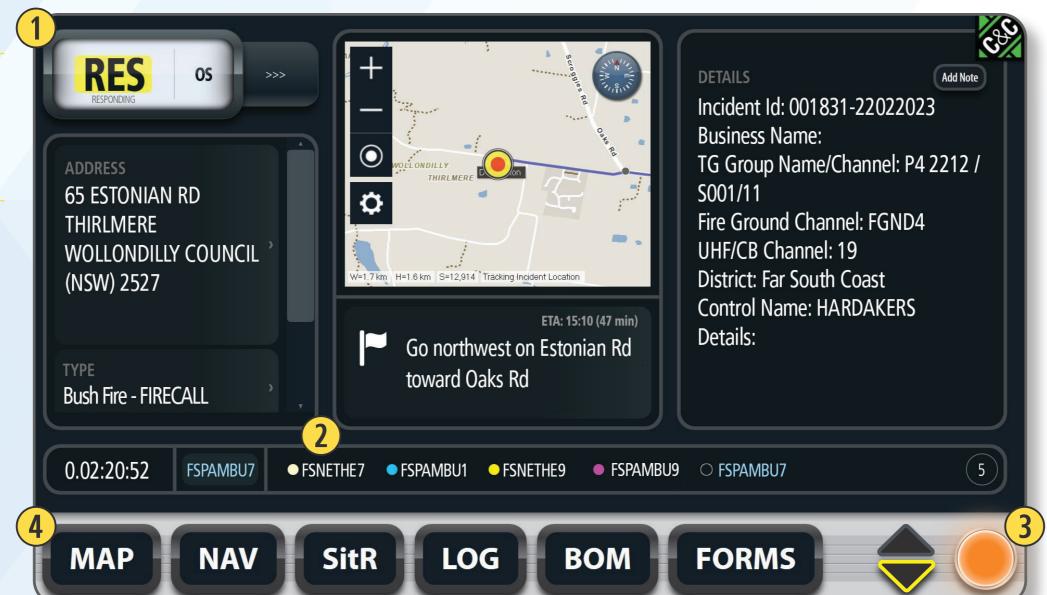

# Status panel

The status panel displays the current status of the appliance and provides the ability to select a new status.

# Status codes

All appliances assigned to the incident and their status colour code are shown on the Resource panel.

- **Alerted**
- Responding
  - **Proceeding**
- On Scene
- **Emergency**
- Not available
- At Station
- Available

# **Duress**

The Emergency button is used to indicate that an appliance is in duress. When an appliance is in duress, the status code EMR will be displayed and a solid red border around the MDT will be shown.

This bar contains three rows of buttons that can be accessed using the MENU UP and MENU **DOWN** buttons.

**MENU UP button** MENU DOWN button

The AFR menu displays notifications as a yellow number against the specific AFR button.

When the menu row that the notification relates to is not visible, the MENU

**UP** or **MENU DOWN** button displays a yellow outline to alert users, as illustrated.

#### **Offline**

When offline, it is not possible to change the status via the MDT and the radio should be used.

A solid yellow border and the message 'Server Disconnected' is the offline indicator.