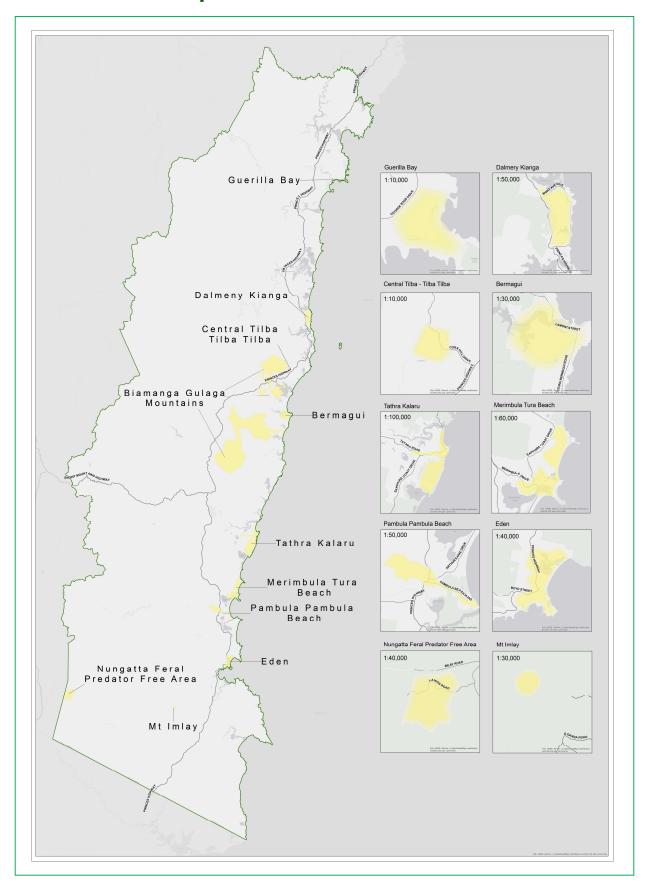

There are 12 Focus Areas within the Far South Coast BFRMP. These are:

- Guerilla Bay
- Dalmeny / Kianga
- Central Tilba / Tilba Tilba
- Bermagui
- Tathra / Kalaru
- Merimbula / Tura Beach
- Pambula / Pambula Beach
- Eden
- Nungatta Feral Predator Free Area
- Mt Imlay
- Biamanga and Gulaga Mountains
- African Lovegrass

# **Focus Areas Map**