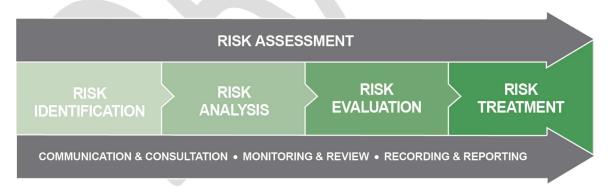

### 1.4 The Planning Process

The Australia/New Zealand Standard AS/NZS 31000: 2018 Risk Management was used to guide the bush fire risk assessment process. This is outlined in Figure 1 below.

Figure 1: Overview of the risk assessment process